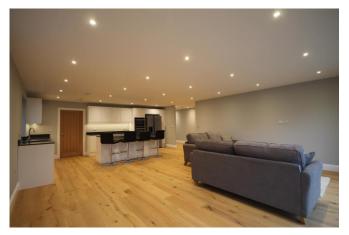

## Cormorant, 1 St. Anne's Close, Havant Road

Emsworth PO10 7JG

ONLY ONE REMAINING, EXCLUSIVE, NEW, GATED DEVELOPMENT OF FOUR DETACHED BUNGALOWS CLOSE TO HARBOUR AND TOWN SQUARE A rare opportunity to own a CONTEMPORARY NEW BUILD, THREE BEDROOM BUNGALOW in this sought after Emsworth location – This Detached, Three Bedroom Bungalows display thoughtful and Contemporary Design, coupled with spacious interiors & open plan living. The welcoming front door opens into a wide Entrance Hall with Engineered Oak Wood flooring. There is a spacious Open Plan Living & Dining room, with integral, fully Fitted Kitchen area. Full-width Bi-fold Doors at the end of this room overlook the rear Garden & Patio and create a light and airy living space. The Kitchen includes Island Unit/ Breakfast Bar and will have a variety of modern appliances including induction hob, boiling water tap, American-style fridge & wine fridge. There is also a separate Utility Room.his The modern design incorporates Underfloor Heating throughout and Engineered Oak Wood flooring in the hall and kitchen area. Leading off the hallway there are Three Bedrooms, all carpeted, and a Family Bathroom. The Principal Bedroom includes Ensuite shower room, a Walk-in Wardrobe and a set of doors leading onto the rear garden. Outside there is Private Parking and an Electric Vehicle Charger. There are 2 water & power supplies (1 at the rear & 1 at the front), as well as Solar Panels.

## **ACCOMMODATION**

- Entrance Hall
- Kitchen opening onto sitting/dining room. Bi-fold doors opening onto rear garden
- Master bedroom with Ensuite and dressing room. Bi-Fold doors opening onto rear garden
- Bedroom 2
- Bedroom 3
- Family bathroom with bath and separate shower