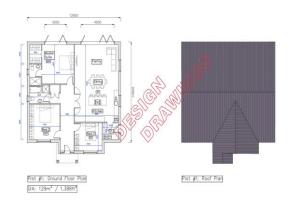

## **ACCOMMODATION**

- Entrance Hall
- Kitchen opening onto sitting/dining room. Bi-fold doors opening onto rear garden
- Master bedroom with Ensuite and dressing room. Bi-Fold doors opening onto rear garden
- Bedroom 2
- Bedroom 3
- Family bathroom with bath and separate shower