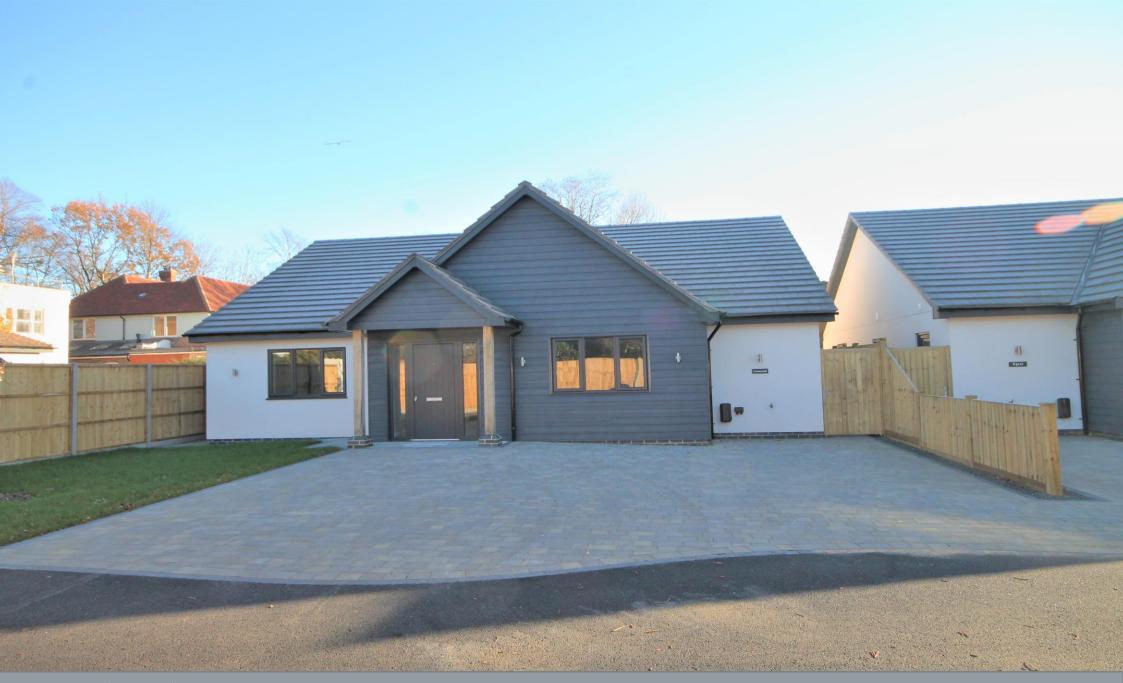

## Cormorant, 1 St. Anne's Close, Havant Road

Emsworth PO10 7JG

ONLY ONE REMAINING, EXCLUSIVE, NEW, GATED DEVELOPMENT OF FOUR DETACHED BUNGALOWS CLOSE TO HARBOUR AND TOWN SQUARE A rare opportunity to own a CONTEMPORARY NEW BUILD, THREE BEDROOM BUNGALOW in this sought after Emsworth location – This Detached, Three Bedroom Bungalows display thoughtful and Contemporary Design, coupled with spacious interiors & open plan living. The welcoming front door opens into a wide Entrance Hall with Engineered Oak Wood flooring. There is a spacious Open Plan Living & Dining room, with integral, fully Fitted Kitchen area. Full-width Bi-fold Doors at the end of this room overlook the rear Garden & Patio and create a light and airy living space. The Kitchen includes Island Unit/ Breakfast Bar and will have a variety of modern appliances including induction hob, boiling water tap, American-style fridge & wine fridge. There is also a separate Utility Room.his The modern design incorporates Underfloor Heating throughout and Engineered Oak Wood flooring in the hall and kitchen area. Leading off the hallway there are Three Bedrooms, all carpeted, and a Family Bathroom. The Principal Bedroom includes Ensuite shower room, a Walk-in Wardrobe and a set of doors leading onto the rear garden. Outside there is Private Parking and an Electric Vehicle Charger. There are 2 water & power supplies (1 at the rear & 1 at the front), as well as Solar Panels.

- NEW-BUILD DETACHED BUNGALOW
- EXCLUSIVE GATED DEVELOPMENT
- CONTEMPORARY DESIGN
- OPEN PLAN LIVING ACCOMMODATION
- FITTED KITCHEN AREA & UTILITY ROOM
- PRINCIPAL BEDROOM WITH EN-SUITE & WALK-IN WARDROBE
- TWO FURTHER BEDROOMS, BATHROOM
- UNDERFLOOR HEATING THROUGHOUT