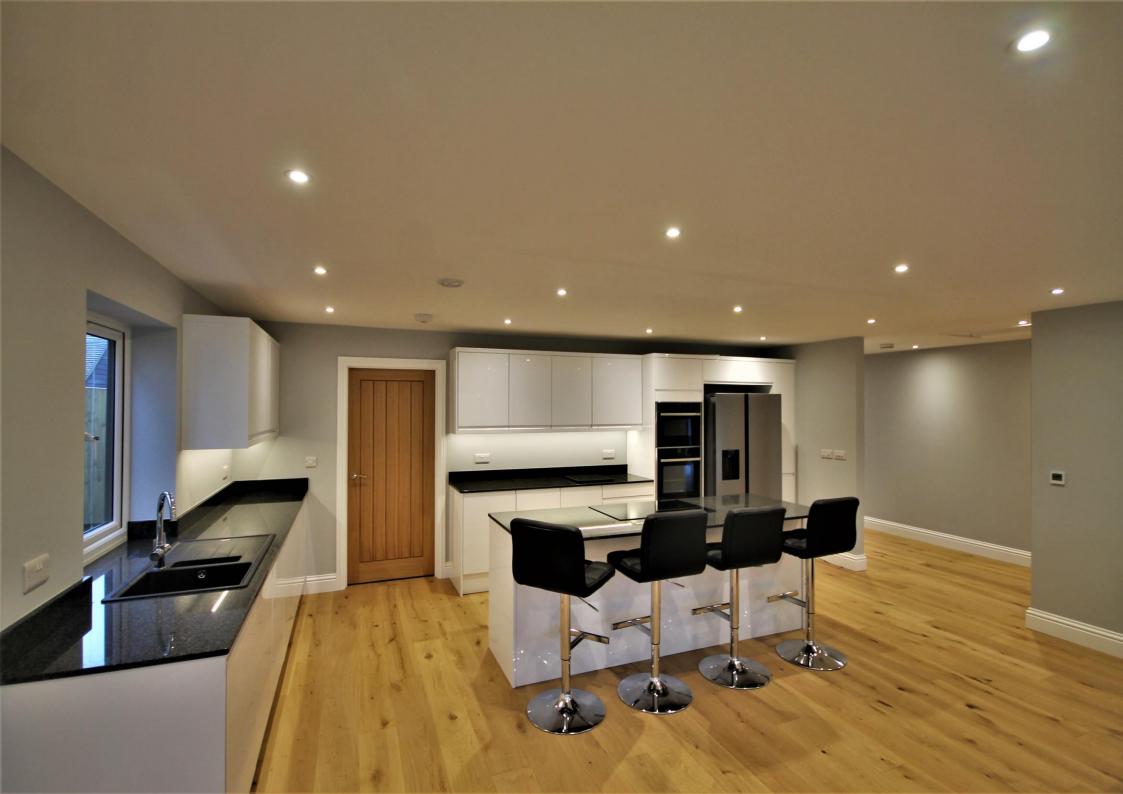

## Cormorant, 1 St. Anne's Close, Havant Road

Emsworth PO10 7JG

ONLY ONE REMAINING, EXCLUSIVE, NEW, GATED DEVELOPMENT OF FOUR DETACHED BUNGALOWS CLOSE TO HARBOUR AND TOWN SQUARE A rare opportunity to own a CONTEMPORARY NEW BUILD, THREE BEDROOM BUNGALOW in this sought after Emsworth location – This Detached, Three Bedroom Bungalows display thoughtful and Contemporary Design, coupled with spacious interiors & open plan living. The welcoming front door opens into a wide Entrance Hall with Engineered Oak Wood flooring. There is a spacious Open Plan Living & Dining room, with integral, fully Fitted Kitchen area. Full-width Bi-fold Doors at the end of this room overlook the rear Garden & Patio and create a light and airy living space. The Kitchen includes Island Unit/ Breakfast Bar and will have a variety of modern appliances including induction hob, boiling water tap, American-style fridge & wine fridge. There is also a separate Utility Room.his The modern design incorporates Underfloor Heating throughout and Engineered Oak Wood flooring in the hall and kitchen area. Leading off the hallway there are Three Bedrooms, all carpeted, and a Family Bathroom. The Principal Bedroom includes Ensuite shower room, a Walk-in Wardrobe and a set of doors leading onto the rear garden. Outside there is Private Parking and an Electric Vehicle Charger. There are 2 water & power supplies (1 at the rear & 1 at the front), as well as Solar Panels.

## **ACCOMMODATION**

- Entrance Hall
- Kitchen opening onto sitting/dining room. Bi-fold doors opening onto rear garden
- Master bedroom with Ensuite and dressing room. Bi-Fold doors opening onto rear garden
- Bedroom 2
- Bedroom 3
- Family bathroom with bath and separate shower