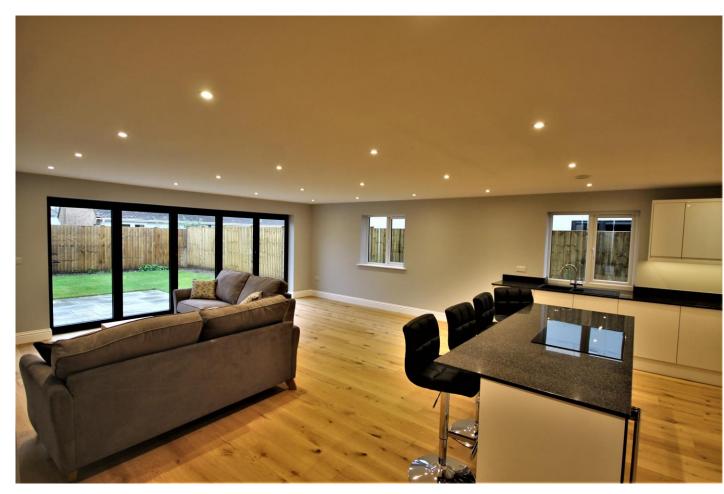

## Cormorant, 1 St. Anne's Close, Havant Road

Emsworth PO10 7JG

ONLY ONE REMAINING, EXCLUSIVE, NEW, GATED DEVELOPMENT OF FOUR DETACHED BUNGALOWS CLOSE TO HARBOUR AND TOWN SQUARE A rare opportunity to own a CONTEMPORARY NEW BUILD, THREE BEDROOM BUNGALOW in this sought after Emsworth location – This Detached, Three Bedroom Bungalows display thoughtful and Contemporary Design, coupled with spacious interiors & open plan living. The welcoming front door opens into a wide Entrance Hall with Engineered Oak Wood flooring. There is a spacious Open Plan Living & Dining room, with integral, fully Fitted Kitchen area. Full-width Bi-fold Doors at the end of this room overlook the rear Garden & Patio and create a light and airy living space. The Kitchen includes Island Unit/ Breakfast Bar and will have a variety of modern appliances including induction hob, boiling water tap, American-style fridge & wine fridge. There is also a separate Utility Room.his The modern design incorporates Underfloor Heating throughout and Engineered Oak Wood flooring in the hall and kitchen area. Leading off the hallway there are Three Bedrooms, all carpeted, and a Family Bathroom. The Principal Bedroom includes Ensuite shower room, a Walk-in Wardrobe and a set of doors leading onto the rear garden. Outside there is Private Parking and an Electric Vehicle Charger. There are 2 water & power supplies (1 at the rear & 1 at the front), as well as Solar Panels.

## **ACCOMMODATION**

- Entrance Hall
- Kitchen opening onto sitting/dining room. Bi-fold doors opening onto rear garden
- Master bedroom with Ensuite and dressing room. Bi-Fold doors opening onto rear garden
- Bedroom 2
- Bedroom 3
- Family bathroom with bath and separate shower