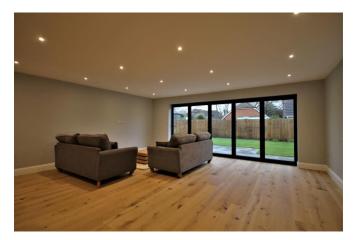

## Cormorant, 1 St. Anne's Close, Havant Road

Emsworth PO10 7JG

ONLY ONE REMAINING, EXCLUSIVE, NEW, GATED DEVELOPMENT OF FOUR DETACHED BUNGALOWS CLOSE TO HARBOUR AND TOWN SQUARE A rare opportunity to own a CONTEMPORARY NEW BUILD, THREE BEDROOM BUNGALOW in this sought after Emsworth location – This Detached, Three Bedroom Bungalows display thoughtful and Contemporary Design, coupled with spacious interiors & open plan living. The welcoming front door opens into a wide Entrance Hall with Engineered Oak Wood flooring. There is a spacious Open Plan Living & Dining room, with integral, fully Fitted Kitchen area. Full-width Bi-fold Doors at the end of this room overlook the rear Garden & Patio and create a light and airy living space. The Kitchen includes Island Unit/ Breakfast Bar and will have a variety of modern appliances including induction hob, boiling water tap, American-style fridge & wine fridge. There is also a separate Utility Room.his The modern design incorporates Underfloor Heating throughout and Engineered Oak Wood flooring in the hall and kitchen area. Leading off the hallway there are Three Bedrooms, all carpeted, and a Family Bathroom. The Principal Bedroom includes Ensuite shower room, a Walk-in Wardrobe and a set of doors leading onto the rear garden. Outside there is Private Parking and an Electric Vehicle Charger. There are 2 water & power supplies (1 at the rear & 1 at the front), as well as Solar Panels.

## **ACCOMMODATION**

- Entrance Hall
- Kitchen opening onto sitting/dining room. Bi-fold doors opening onto rear garden
- Master bedroom with Ensuite and dressing room. Bi-Fold doors opening onto rear garden
- Bedroom 2
- Bedroom 3
- Family bathroom with bath and separate shower