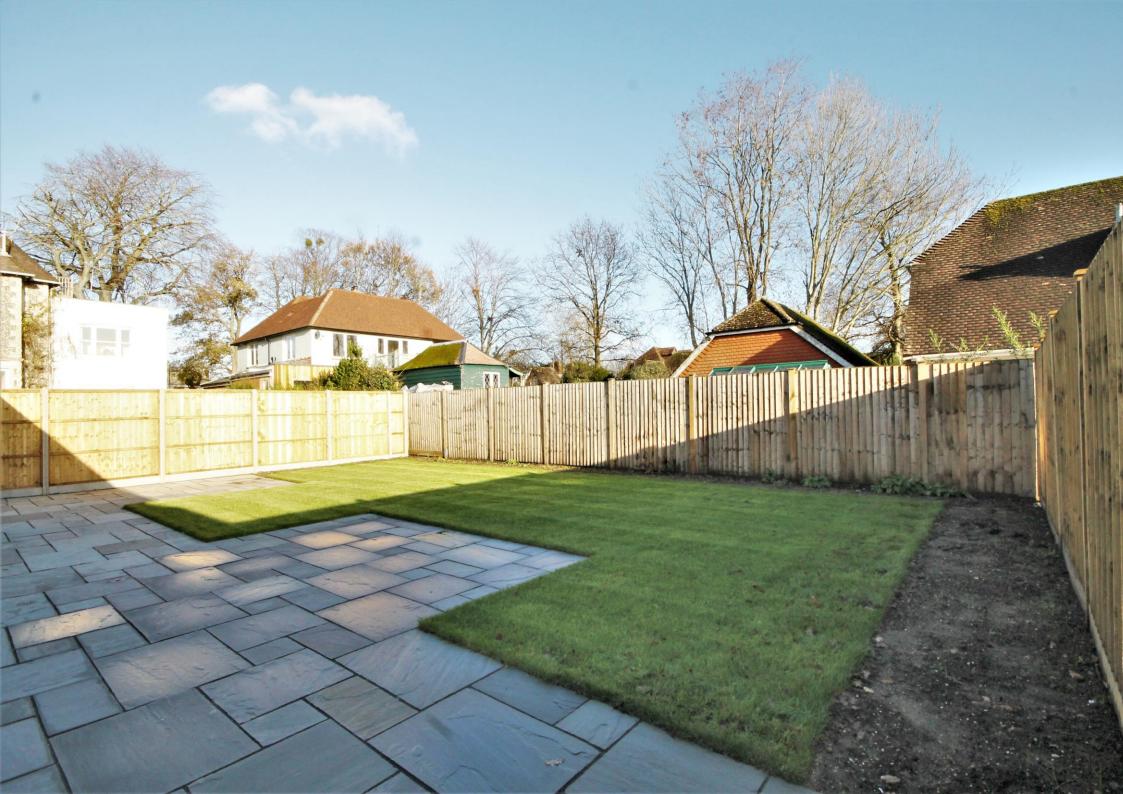

## Cormorant, 1 St. Anne's Close, Havant Road

Emsworth PO10 7JG

ONLY ONE REMAINING, EXCLUSIVE, NEW, GATED DEVELOPMENT OF FOUR DETACHED BUNGALOWS CLOSE TO HARBOUR AND TOWN SQUARE A rare opportunity to own a CONTEMPORARY NEW BUILD, THREE BEDROOM BUNGALOW in this sought after Emsworth location – This Detached, Three Bedroom Bungalows display thoughtful and Contemporary Design, coupled with spacious interiors & open plan living. The welcoming front door opens into a wide Entrance Hall with Engineered Oak Wood flooring. There is a spacious Open Plan Living & Dining room, with integral, fully Fitted Kitchen area. Full-width Bi-fold Doors at the end of this room overlook the rear Garden & Patio and create a light and airy living space. The Kitchen includes Island Unit/ Breakfast Bar and will have a variety of modern appliances including induction hob, boiling water tap, American-style fridge & wine fridge. There is also a separate Utility Room.his The modern design incorporates Underfloor Heating throughout and Engineered Oak Wood flooring in the hall and kitchen area. Leading off the hallway there are Three Bedrooms, all carpeted, and a Family Bathroom. The Principal Bedroom includes Ensuite shower room, a Walk-in Wardrobe and a set of doors leading onto the rear garden. Outside there is Private Parking and an Electric Vehicle Charger. There are 2 water & power supplies (1 at the rear & 1 at the front), as well as Solar Panels.