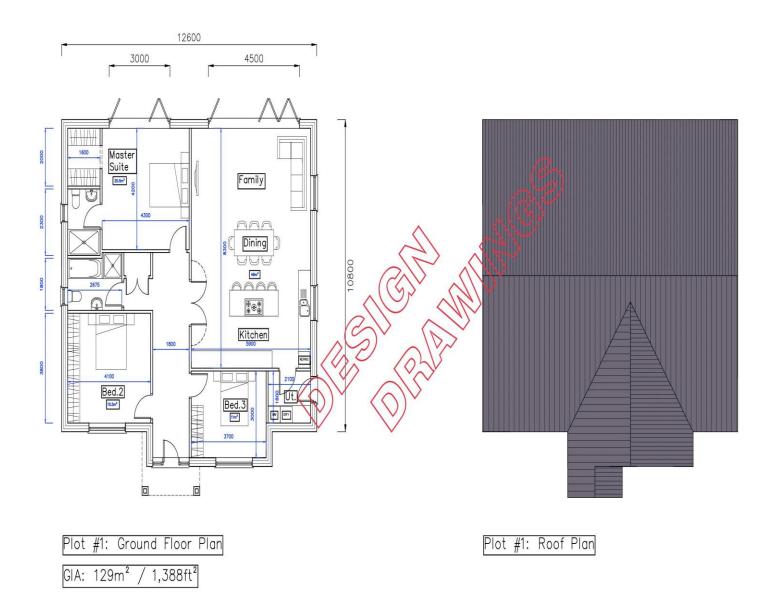

## Cormorant, 1 St. Anne's Close, Havant Road

Emsworth PO10 7JG

ONLY ONE REMAINING, EXCLUSIVE, NEW, GATED DEVELOPMENT OF FOUR DETACHED BUNGALOWS CLOSE TO HARBOUR AND TOWN SQUARE A rare opportunity to own a CONTEMPORARY NEW BUILD, THREE BEDROOM BUNGALOW in this sought after Emsworth location – This Detached, Three Bedroom Bungalows display thoughtful and Contemporary Design, coupled with spacious interiors & open plan living. The welcoming front door opens into a wide Entrance Hall with Engineered Oak Wood flooring. There is a spacious Open Plan Living & Dining room, with integral, fully Fitted Kitchen area. Full-width Bi-fold Doors at the end of this room overlook the rear Garden & Patio and create a light and airy living space. The Kitchen includes Island Unit/ Breakfast Bar and will have a variety of modern appliances including induction hob, boiling water tap, American-style fridge & wine fridge. There is also a separate Utility Room.his The modern design incorporates Underfloor Heating throughout and Engineered Oak Wood flooring in the hall and kitchen area. Leading off the hallway there are Three Bedrooms, all carpeted, and a Family Bathroom. The Principal Bedroom includes Ensuite shower room, a Walk-in Wardrobe and a set of doors leading onto the rear garden. Outside there is Private Parking and an Electric Vehicle Charger. There are 2 water & power supplies (1 at the rear & 1 at the front), as well as Solar Panels.

## **ACCOMMODATION**

- Entrance Hall
- Kitchen opening onto sitting/dining room. Bi-fold doors opening onto rear garden
- Master bedroom with Ensuite and dressing room. Bi-Fold doors opening onto rear garden
- Bedroom 2
- Bedroom 3
- Family bathroom with bath and separate shower