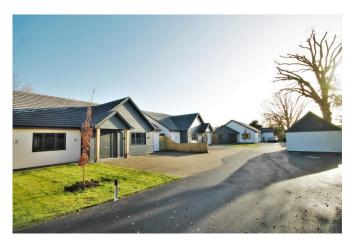

## Cormorant, 1 St. Anne's Close, Havant Road

Emsworth PO10 7JG

ONLY ONE REMAINING, EXCLUSIVE, NEW, GATED DEVELOPMENT OF FOUR DETACHED BUNGALOWS CLOSE TO HARBOUR AND TOWN SQUARE A rare opportunity to own a CONTEMPORARY NEW BUILD, THREE BEDROOM BUNGALOW in this sought after Emsworth location – This Detached, Three Bedroom Bungalows display thoughtful and Contemporary Design, coupled with spacious interiors & open plan living. The welcoming front door opens into a wide Entrance Hall with Engineered Oak Wood flooring. There is a spacious Open Plan Living & Dining room, with integral, fully Fitted Kitchen area. Full-width Bi-fold Doors at the end of this room overlook the rear Garden & Patio and create a light and airy living space. The Kitchen includes Island Unit/ Breakfast Bar and will have a variety of modern appliances including induction hob, boiling water tap, American-style fridge & wine fridge. There is also a separate Utility Room.his The modern design incorporates Underfloor Heating throughout and Engineered Oak Wood flooring in the hall and kitchen area. Leading off the hallway there are Three Bedrooms, all carpeted, and a Family Bathroom. The Principal Bedroom includes Ensuite shower room, a Walk-in Wardrobe and a set of doors leading onto the rear garden. Outside there is Private Parking and an Electric Vehicle Charger. There are 2 water & power supplies (1 at the rear & 1 at the front), as well as Solar Panels.